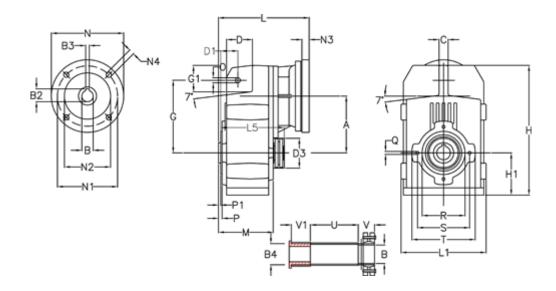

## **Measures**

| A = 150.50 | D1 = 54.0  | I5 = 180.0 | P1                                   | = 3.5    | V =  |
|------------|------------|------------|--------------------------------------|----------|------|
| B = 36     | d3 = 90    | M = 125.0  | Q                                    | = M10x17 | V1 = |
| B1 = 14    | G = 170    | N = 160    | R                                    | = 110    |      |
| B2 = 16.3  | G1 = 84.0  | N1 = 130   | S                                    | = 130    |      |
| B3 = 5     | H = 326.0  | N2 = 110   | Т                                    | = 150    |      |
| B4 = 35    | H1 = 102.0 | N4 = M8x16 | Tightening torque Nm adapter bushing | g = 6.0  |      |
| C = 20     | L = 225.5  | O = 13     | Tightening torque Nm shrink disc     | = 8.0    |      |
| D = 68.0   | L1 = 210   | P = 6.5    | U                                    | = 95.5   |      |